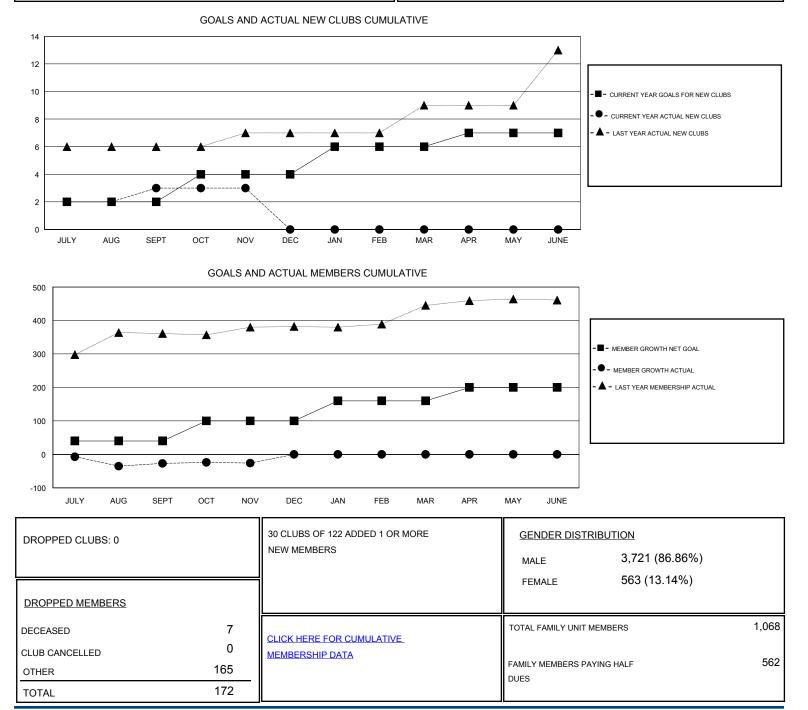

## District 318 C

Results as of: 11/30/2019

| GMT:                  | LOCATION INDIA |           |               |                       |                           |                         | GMT CA                                             |
|-----------------------|----------------|-----------|---------------|-----------------------|---------------------------|-------------------------|----------------------------------------------------|
| Clubs                 |                |           |               | Members               |                           |                         |                                                    |
| RESULTS FOR 2019-2020 |                |           |               | RESULTS FOR 2019-2020 |                           |                         |                                                    |
| QUARTER               | NEW CLUB GOAL  | NEW CLUBS | DROPPED CLUBS | QUARTER               | MEMBER GROWTH NET<br>GOAL | MEMBER GROWTH<br>ACTUAL | DROPPED<br>MEMBERS ACTUAL<br>(including transfers) |
| JULY/AUG/SEPT         | 2              | 3         | 0             | JULY/AUG/SEPT         | 40                        | 121                     | 147                                                |
| OCT/NOV/DEC           | 2              | 0         | 0             | OCT/NOV/DEC           | 60                        | 26                      | 25                                                 |
| JAN/FEB/MAR           | 2              | 0         | 0             | JAN/FEB/MAR           | 60                        | 0                       | 0                                                  |
| APR/MAY/JUNE          | 1              | 0         | 0             | APR/MAY/JUNE          | 40                        | 0                       | 0                                                  |